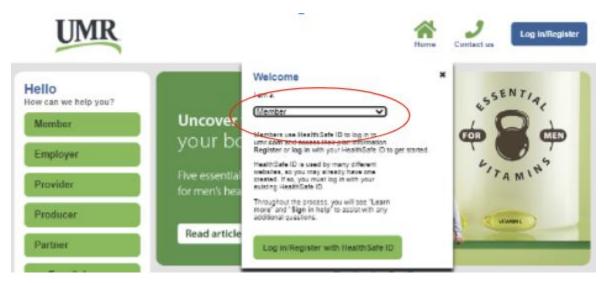

## Go to www. UMR.com

Click on Login/Register

Choose "Member in the pop up and then Log in/Register with HealthSafe ID

Enter information (name and date of birth)

If you have your ID card, use the member ID and Group number