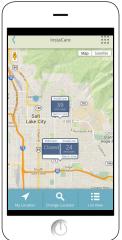

## Intermountain Instacare®

> Find wait times and save a place in line at InstaCare<sup>SM</sup>