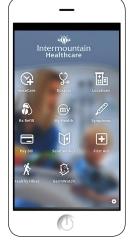

## THE INTERMOUNTAIN HEALTH HUB

As part of our integration with Intermountain Healthcare\*, you can use your smart phone to view lab results, message doctors, and more.

## Intermountain Instacare®

> Find wait times and save a place in line at InstaCare<sup>SM</sup>

# **Prescriptions**

> Refill and check the status of prescriptions

#### Locations

> Find nearby Intermountain hospitals, clinics, and pharmacies

#### Pay Bill

> Pay Intermountain Healthcare bills by credit card or eCheck

# **Healthy Hikes**

> Locate easy, moderate, and challenging hikes in your area