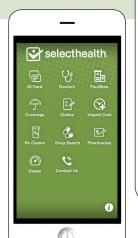

#### THE SELECTHEALTH' MOBILE APP

With our mobile app, we'll be there wherever you need us—at home, work, or even the doctor's office.

## **ID Cards**

> View, email, and fax images of your ID card

#### **Provider Search**

> Search for providers

## **Claims**

> Access explanations of benefits and determine amounts owed

# **Benefits and Coverage**

> Find out who's covered on your plan and view benefits

## **Year-to-Date Totals**

> Look at medical and dental expenses, including your deductible and out-of-pocket max